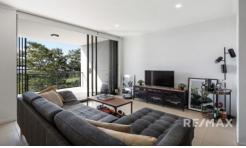

As you enter the property you are greeted by a light-filled open plan layout with your attention immediately drawn to the Parkside treescape. The kitchen features a large island bench, stainless steel appliances and ample storage. The living and dining areas are generously sized and designed with entertaining in mind. This area leads out to a covered balcony with glass balustrading, which allows the whole apartment to be filled with natural light. ...