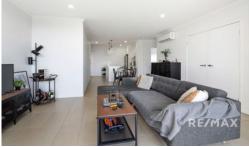

As you enter the property you are greeted by a light-filled open plan layout with your attention immediately drawn to the Parkside treescape. The kitchen features a large island bench, stainless steel appliances and ample storage. The living and dining areas are generously sized and designed with entertaining in mind. This area leads out to a covered balcony with glass balustrading, which allows the whole apartment to be filled with natural light. ...