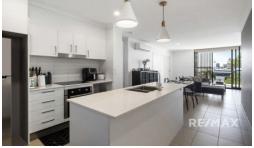

As you enter the property you are greeted by a light-filled open plan layout with your attention immediately drawn to the Parkside treescape. The kitchen features a large island bench, stainless steel appliances and ample storage. The living and dining areas are generously sized and designed with entertaining in mind. This area leads out to a covered balcony with glass balustrading, which allows the whole apartment to be filled with natural light. ...