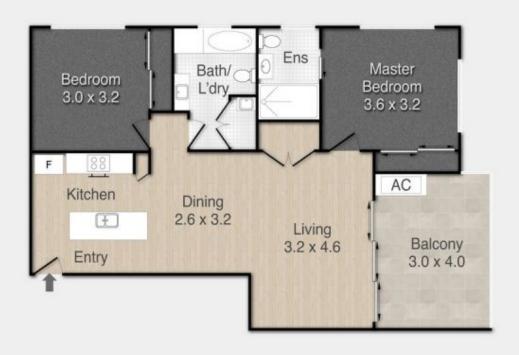

## 501/5 Folkestone Street, Bowen Hills

Internal: 74m2 External: 12m2 | Total: 86m2

Please note, this plan is for marketing purposes only. All markings, measurements, areas and layout shown are indicative only.