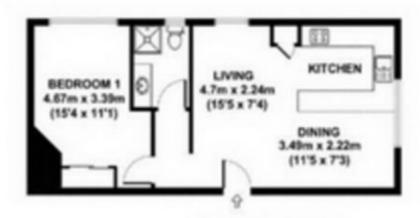

## 4-8 GORDON STREET

## APPROX. GROSS INTERNAL FLOOR AREA 52 SQ M / 560 SQ FT APPROX. FLOOR AREA INCLUDING EXTERNAL AREAS 67 SQ M / 721 SQ FT

White every alternyt has been made to ansure the accuracy of the floogram contained form, measurements of doors, windows and recrease approximate and no reappoint to taken for any error orisoson or mis-colorised. These plans are for recreated into paper in, or year or made for used as such by any prospective purchases. The services, systems and appliances listed in this screet listed in this screet for their extension or their expensions altitly or their efficiency can be great.