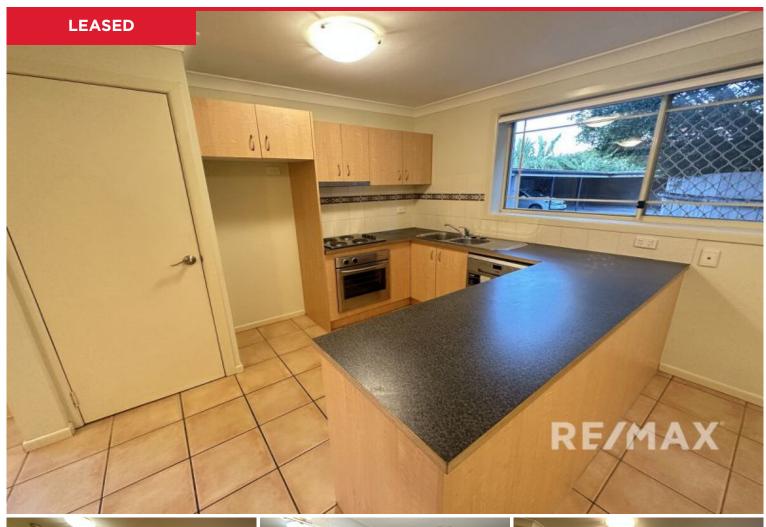

Stepping into this ground-floor Unit situated at the back of a small private block of units, you will be welcomed into the heart of the air-conditioned open plan living/dining area with the spacious kitchen to the side with ample bench space and lovely stainless steel appliances. ...