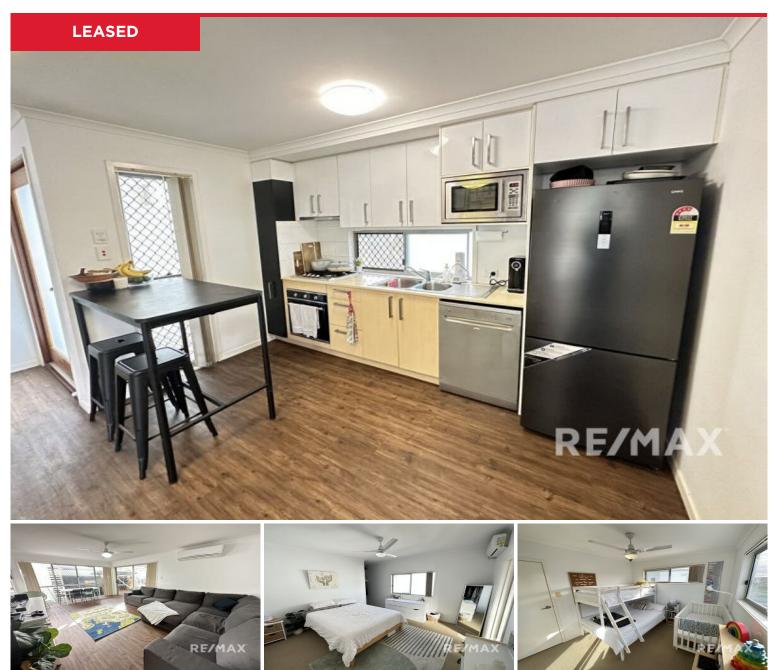

## 14/6 Lillian Street, Redbank Plains

This spacious 3-bedroom townhouse is ideally located near the heart of Redbank Plains with quick and easy access to local shops, cafes, schools and parks.

Walking in you are presented with the well-designed & spacious open living/dining area which then flows effortlessly into the kitchen where the ample bench & storage space makes meal times or hosting the family gatherings a walk in the park.

Upstairs you will find the 3 very well-sized carpeted bedrooms, all of which are equipped with ceiling fans. The Master boasts an aircon and its own Ensuite.

Outside in the secure, private courtyard, you will find an expansive entertainers deck per...