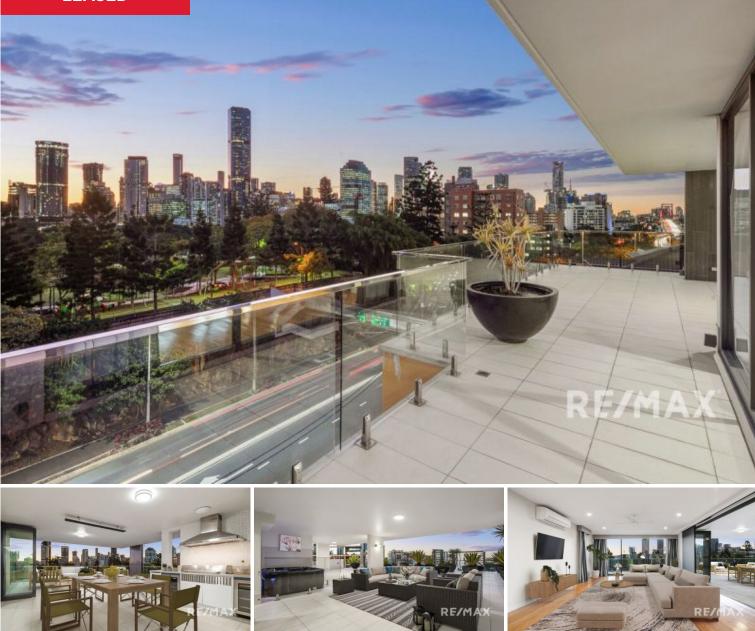

## 17/450 Main Street, Kangaroo Point

Boasting one of the best views of the Brisbane City Skyline, the sub-penthouse at Allegra on Main covers the entirety of the 5th floor and offers super-sized indoor and outdoor living spaces.

With views down the length of the Story Bridge, this superb sub-penthouse features super-sized living, dining, and kitchen areas. The chic chef style kitchen offers a stainless gas cook-top, integrated microwave and dishwasher, ample storage plus waterfall stone island benchtop. The open plan living and dining area join seamlessly together and lead out towards the oversized balcony via large glass bi-fold doors. The city-facing balcony is perfect for entertaining with an outdoor barbeque, ducted rangehood plus two separate fridges. ...