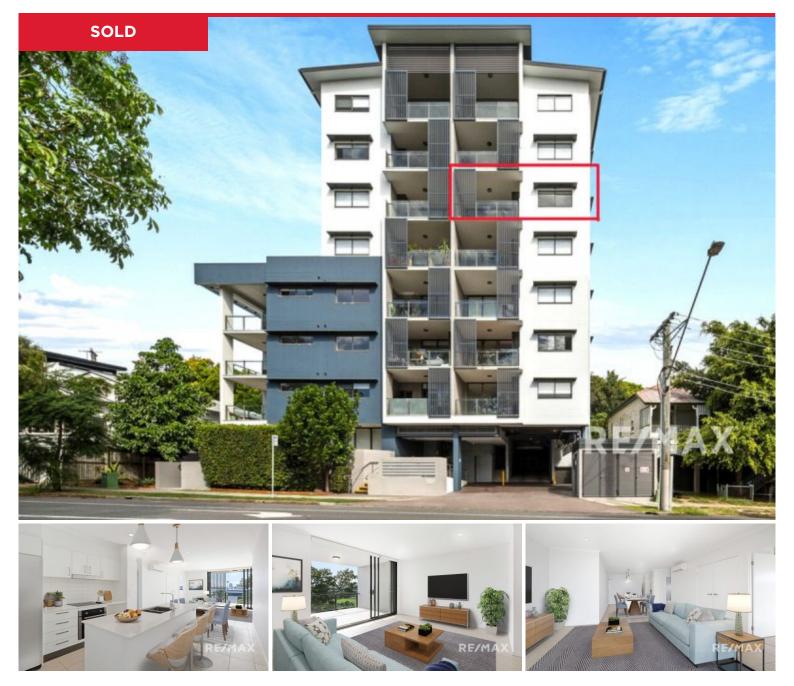

## 601/5 Folkestone Street, Bowen Hills

This gorgeous north facing apartment will make you instantly feel like at home. Ideally located just minutes from the Brisbane CBD and Valley precincts, this well-appointed & modern apartment will suit owner occupiers and investors alike. With lofty panoramic views from every window your new property will be the envy of your guests. As you enter the property you are greeted by a light-filled open plan layout with your attention immediately drawn to the Parkside treescape. The kitchen features a large island bench, stainless steel appliances and ample storage. There are additional power points on the island and the fridge space is plumbed to accommodate fridges with chilled water and ice making capabilities. The living and dining areas are generously sized and designed with entertaining in mind. This central area leads out to a covered balcony with glass balustrad...

Price: \$560,000 View: https://remaxexperience.com.au/7662799

Daniel Scanlan M 0409 268 874

David Cotterill 0433 230 680

**RE/MAX** Experience