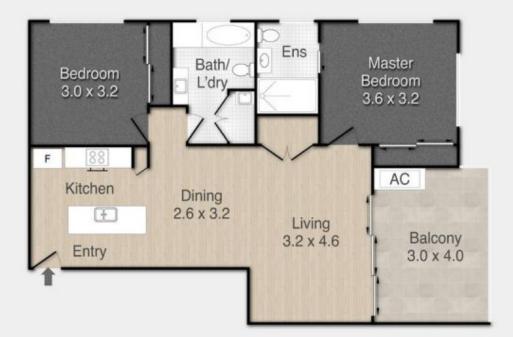

## 601/5 Folkestone Street, Bowen Hills

Internal: 74m2 External: 12m2 | Total: 86m2

Please note, this plan is for marketing purposes only. All markings, measurements, areas and layout shown are indicative only.