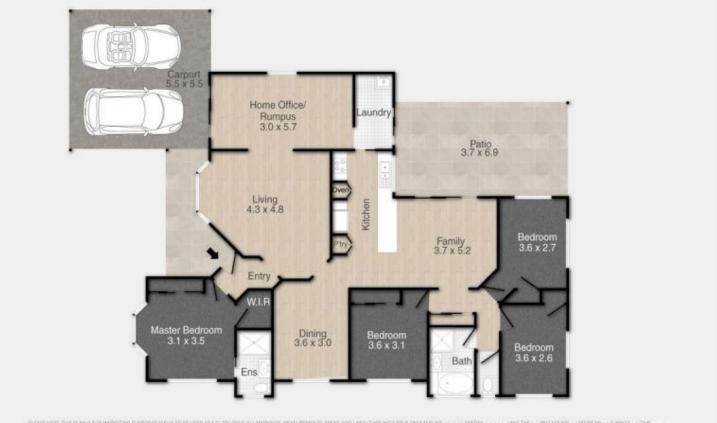

s family living and privacy. Ideally positioned, Snowbird Place is close to Wishart shopping village and has easy access to the Gateway and Pacific Motorway entry. For anyone craving comfort and convenience this home is perfect for you!

The front of this private brick home is guarded by leafy bushes and well-kept gardens. When entering the home, you are met by a modern toned spacious living area with a wall mounted aircon and ceiling fans. The kitchen is situated close to the meals area with an electric stove top and oven. ...

2 🗀 2 🚖

**Price:** \$1,212,000

View: https://remaxexperience.com.au/7669798

**David Cotterill** M 0433 230 680



**Daniel Scanlan** 0409 268 874

RE/MAX Experience



## 1 Snowbird Place, Wishart

4 Bed | 2 Bath | 2 Car | 695m2 Block

## **RF/MAX** Experience



PLACE BOTT THE PLAN DOWNET THE PLAN DOWNET THE PURPOSES NO STORE UPD A ACCUSE OUX, ALL MARKES, REASENING, AREA, AND LARGET ARE NOT AND THE PURPOSE OF THE PURPOSE AND STORE WE SHOULD PROVIDE A RECORD THE PURPOSE AND THE PURPOSE AND AND ADMITTED THE PURPOSE AND THE PURPOSE AND ADMITTED THE PURPOSE ADMITTED THE PURPOSE AND ADMITTED THE PURPOSE ADMITTED THE PURPOSE AND ADMITTED THE PURPOSE ADMITTED THE PURPOSE ADMITTED TH