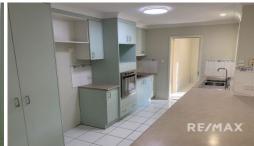

The front of this private brick home is guarded by leafy bushes and well-kept gardens. When entering the home, you are met by a modern toned spacious living area with a wall mounted aircon and ceiling fans. The kitchen is situated close to the meals area with an electric stove top and oven. ...