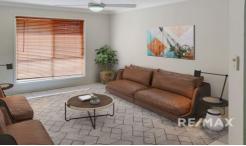

The front of this private brick home is guarded by leafy bushes and well-kept gardens. When entering the home, you are met by a modern toned spacious living area with a wall mounted aircon and ceiling fans. The kitchen is situated close to the meals area with an electric stove top and oven. ...