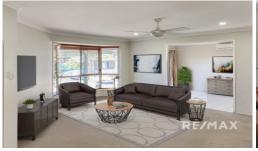

The front of this private brick home is guarded by leafy bushes and well-kept gardens. When entering the home, you are met by a modern toned spacious living area with a wall mounted aircon and ceiling fans. The kitchen is situated close to the meals area with an electric stove top and oven. ...