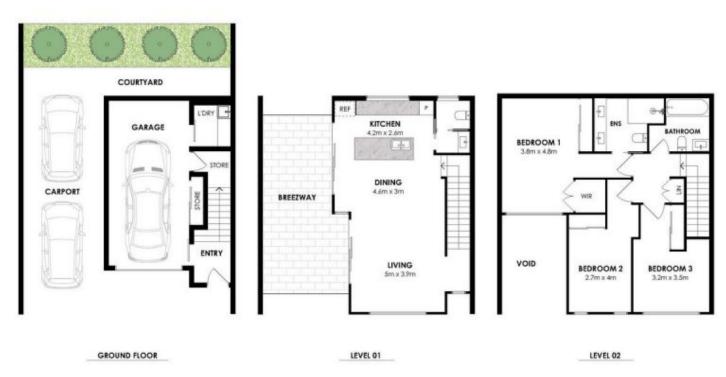

## 5/26 Creighton Street, Mount Gravatt

This expansive tri-level town home boasts modern elegance, ideal location, carefree living and fantastic lifestyle options. Architecturally designed and cascading across three levels this home takes full advantage of the large 217m2 floor area by offering its occupiers the perfect mix of modern luxury living whilst retaining the key fundamentals of a home including: large outdoor spaces, natural light and great breezes.

The ground floor has a warm and inviting entrance and adjoins the internal garage and external carport which could be used for parking for up to three cars depending on their size. An internal laundry, courtyard, additional storage and rainwater tanks make up the remaining ground floor area. ...

The second level is the showpiece of this property and seamlessly connects the central kitchen / living / dining ar...

**Price:** \$820,000

View: https://remaxexperience.com.au/7669800

**David Cotterill** M 0433 230 680