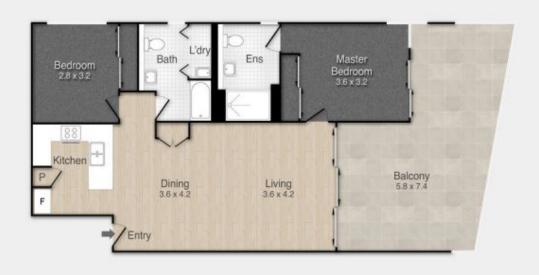

## 15/85 Dornoch Terrace, Highgate Hill

Internal: 74m² | External: 29m² | Total: 103m² | Carspace + Storage: 35m²

Please note, this plan is for marketing purposes only. All markings, measurements, areas and layout shown are indicative only.