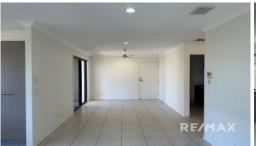

- Separate living and dining rooms with brand new carpet
- Kitchen with stone bench tops, dishwasher, ample cupboard and bench space plus space for a large fridge
- 4 bedrooms with air, fans and built in robes
- There is a bonus 5th bedroom or study on the ground floor
- 2 full bathrooms upstairs with a toilet room on the ground floor for convenience...