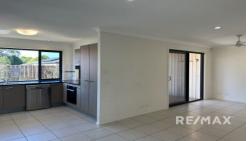

- Separate living and dining rooms with brand new carpet
- Kitchen with stone bench tops, dishwasher, ample cupboard and bench space plus space for a large fridge
- 4 bedrooms with air, fans and built in robes
- There is a bonus 5th bedroom or study on the ground floor
- 2 full bathrooms upstairs with a toilet room on the ground floor for convenience...