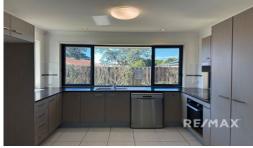

- Separate living and dining rooms with brand new carpet
- Kitchen with stone bench tops, dishwasher, ample cupboard and bench space plus space for a large fridge
- 4 bedrooms with air, fans and built in robes
- There is a bonus 5th bedroom or study on the ground floor
- 2 full bathrooms upstairs with a toilet room on the ground floor for convenience...