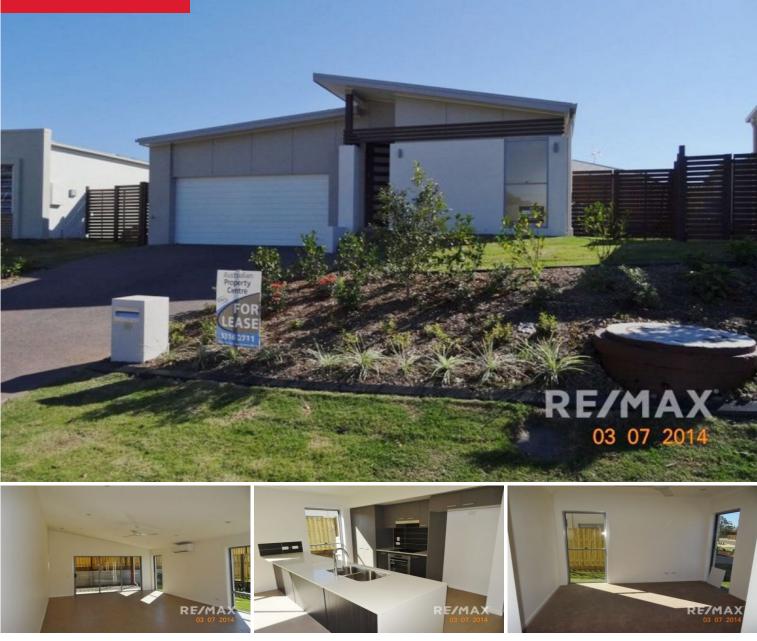

## 50 Morgan Circuit, Nudgee

Looking for a spacious and stylish family home in the sought-after Nudgee area? Look no further than 50 Morgan Circuit!

This stunning property offers four bedrooms and two bathrooms. The air-conditioned open-plan living area is perfect for entertaining, while the modern kitchen features stone benchtops and plenty of storage space.

The master bedroom features a luxurious Ensuite and air conditioner, while the remaining generously sized bedrooms all are equipped with ceiling fans. With two separate living areas, there's plenty of space for the whole family to relax and unwind.