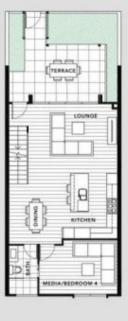

The heart of the home is where you'll find the action! With European Oak Engineering Timber Floor from builder's range as your grounding, the open plan kitchen, lounge, and dining areas all join seamlessly and lead out towards the private, fully covered courtyard. The kitchen is well-equipped with top of the range Miele waist height oven, Miele gas cooktop and rangehood. The Waterfall stone benchtops accent luxuriousness of the space which also boasts ample cupboard/draw space and room for a large fridge. On the middle level you'll al...

Price: LEASED

View: https://remaxexperience.com.au/7718497

**Leasing Team** M 0435 718 695

**RE/MAX** Experience

| Living, Dining & Kitchen | 6 x 7.5m   |
|--------------------------|------------|
| Bedroom 1                | 3.5 x 3.8m |
| Bedroom 2                | 4 x 3m     |
| Bedroom 3                | 3 x 3.5m   |
| Media/Bedroom 4          | 4.3 x 3m   |
| Garage                   | 6 x 6.2m   |
| Store                    | 2.8 x 2.8m |
| Terrace                  | 3 x 4m     |