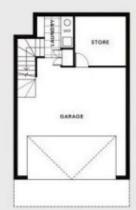

Price: LEASED

View: https://remaxexperience.com.au/7718497

**Leasing Team** M 0435 718 695

**RE/MAX** Experience

| Living, Dining & Kitchen | 6 x 7.5m   |
|--------------------------|------------|
| Bedroom 1                | 3.5 x 3.8m |
| Bedroom 2                | 4 x 3m     |
| Bedroom 3                | 3 x 3.5m   |
| Media/Bedroom 4          | 4.3 x 3m   |
| Garage                   | 6 x 6.2m   |
| Store                    | 2.8 x 2.8m |
| Terrace                  | 3 x 4m     |

## Total Undercover 197m<sup>2</sup>

Upper Ground

Level 1