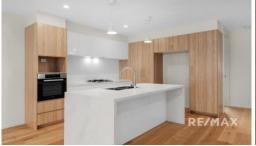

The heart of the home is where you'll find the action! With European Oak Engineering Timber Floor from builder's range as your grounding, the open plan kitchen, lounge, and dining areas all join seamlessly and lead out towards the private, fully covered courtyard. The kitchen is well-equipped with top of the range Miele waist height oven, Miele gas cooktop and rangehood. The Waterfall stone benchtops accent luxuriousness of the space which also boasts ample cupboard/draw space and room for a large fridge. On the middle level you'll al...