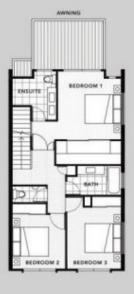

Price: LEASED

View: https://remaxexperience.com.au/7718497

**Leasing Team** M 0435 718 695

**RE/MAX** Experience

| Living, Dining & Kitchen | 6 x 7.5m   |
|--------------------------|------------|
| Bedroom 1                | 3.5 x 3.8m |
| Bedroom 2                | 4 x 3m     |
| Bedroom 3                | 3 x 3.5m   |
| Media/Bedroom 4          | 4.3 x 3m   |
| Garage                   | 6 x 6.2m   |
| Store                    | 2.8 x 2.8m |
| Terrace                  | 3 x 4m     |

## Total Undercover 197m<sup>2</sup>

Upper Ground

Level 1