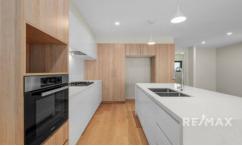

The heart of the home is where you'll find the action! With European Oak Engineering Timber Floor from builder's range as your grounding, the open plan kitchen, lounge, and dining areas all join seamlessly and lead out towards the private, fully covered courtyard. The kitchen is well-equipped with top of the range Miele waist height oven, Miele gas cooktop and rangehood. The Waterfall stone benchtops accent luxuriousness of the space which also boasts ample cupboard/draw space and room for a large fridge. On the middle level you'll al...