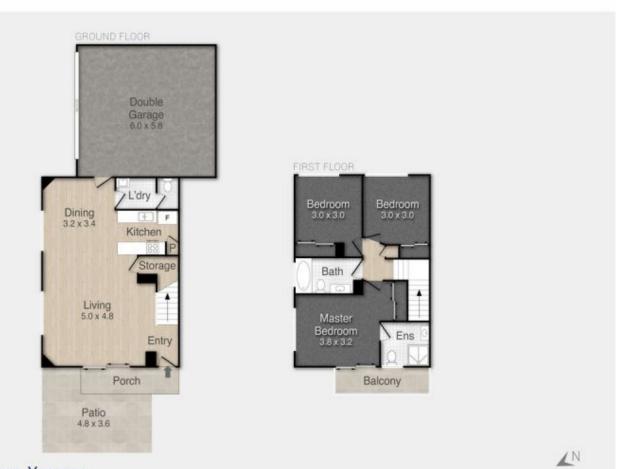

## 2/24 Wilton Terrace, Yeronga

Internal: 131m<sup>2</sup> | External: 25m<sup>2</sup> | Total: 156m<sup>2</sup>

Please note, this plan is for marketing purposes only. All markings, measurements, areas and layout shown are indicative only.