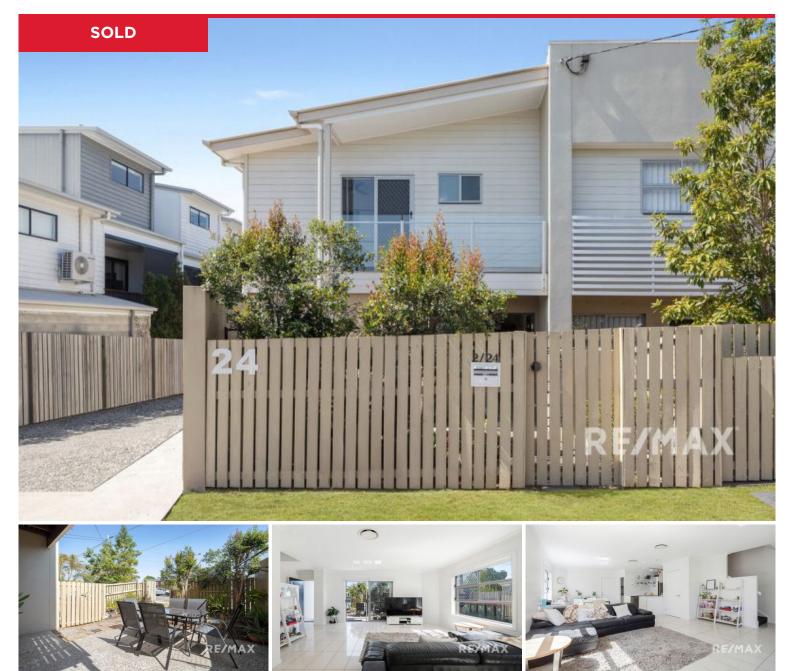

## 2/24 Wilton Terrace, Yeronga

Space and style in a convenient locale! If you are looking for a modern, low-maintenance townhouse in a flood-free part of Yeronga ? then look no further!

Magnificently designed and styled, you'll appreciate the focus on quality and exceptional living space delivered with a palette of neutral tones finished with easy care floor tiles. The ground floor layout of the home offers a large open plan living and dining area which is filled with an abundance of natural light leading seamlessly out towards the private front courtyard. The kitchen is well-equipped with granite benchtops, European appliances, dishwasher, and pantry. A powder room, laundry and large double lock-up garage complete the lower level of the home. ...

Ascending the stairs, you'll find three good sized bedrooms; with the master bedroom offering a generously sized ensuite plus a wall of built-in wardrobes and a private balcony. The other two bedrooms are spacious enough to fit queen sized

Price: \$770,000 View: https://remaxexperience.com.au/7718662

**David Cotterill** M 0433 230 680

**Garth Stevens** 0467 468 744

**RE/MAX** Experience