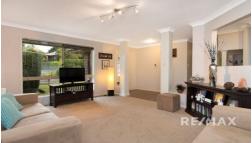

The main bathroom has a separate toilet, and the Master bedroom has a ensuite attached to the walk in robe.

There are separate carpeted Living and family rooms, with the dining room being an extension of the kitchen complete with timber floors and its own split system air conditioner. Attached to the dining room is the entertainer's balcony with timber decking and privacy screens to the Northern side. ...