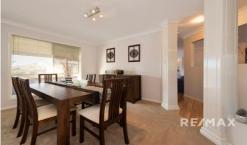

The main bathroom has a separate toilet, and the Master bedroom has a ensuite attached to the walk in robe.

There are separate carpeted Living and family rooms, with the dining room being an extension of the kitchen complete with timber floors and its own split system air conditioner. Attached to the dining room is the entertainer's balcony with timber decking and privacy screens to the Northern side. ...