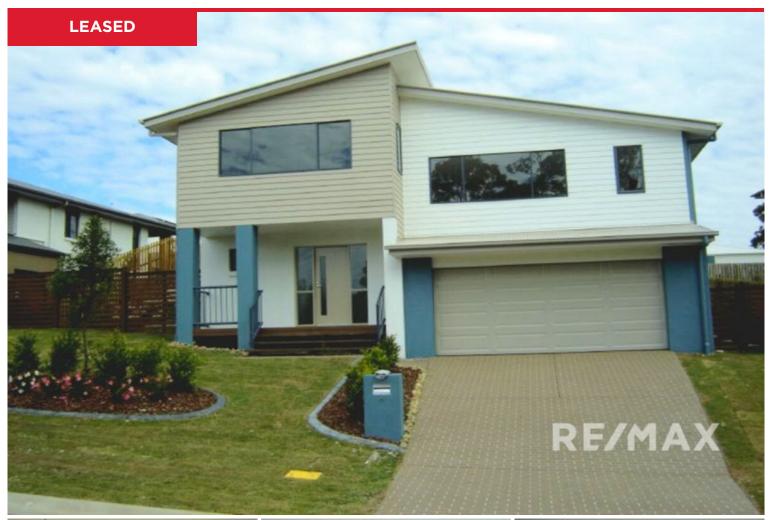

## 9 Silver Dawn Crescent, Oxenford

This spacious home is beautifully situated overlooking bush reserve. Comprising of 4 large bedrooms, main with air conditioning and ensuite and built ins to the others. Huge air conditioned, tiled family and dining areas. The kitchen has quality stainless appliances and features an island bench, dishwasher, and ample storage. Relax on the private deck or go for a stroll in the reserve. There is a remote controlled double lock up garage and the garden is fully fenced. Situated in quality estate handy to primary schools and the M1 motorway midway between the Gold Coast and Brisbane. Pets considered on application. There are screens and blinds installed.