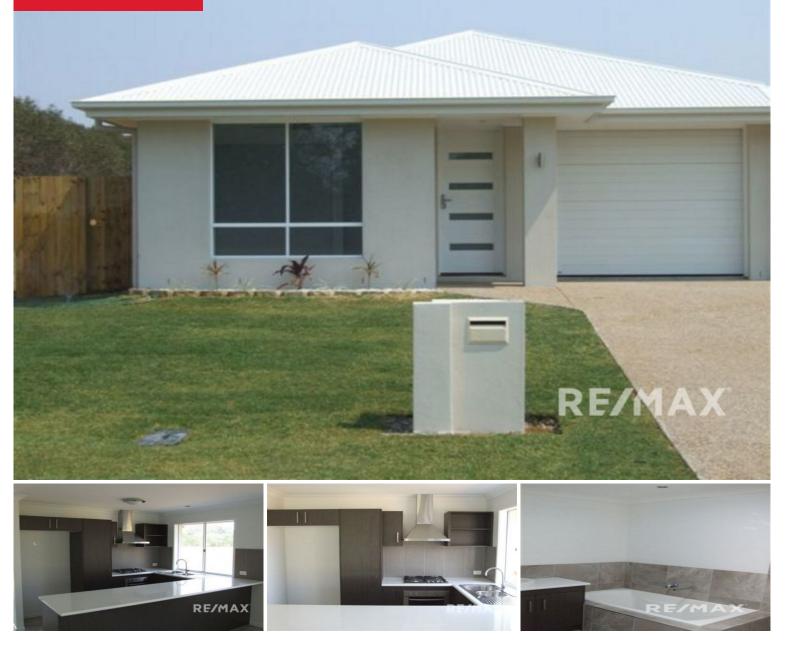

## 2/15 Mark Winter Court, Bellbird Park

This near new duplex is located in a lovely quiet cul-de-sac and is ideally located close to shops, transport and Kruger State School,

- Open plan living room with air con and access to the rear covered patio

- Modern kitchen with gas cooking and dishwasher
- 2 carpeted bedrooms with ceiling fans

Modern bathroom with separate shower, bath and toiletRemote lock up garage

The backyard is fully fenced and very low maintenance, pets will be considered upon application.