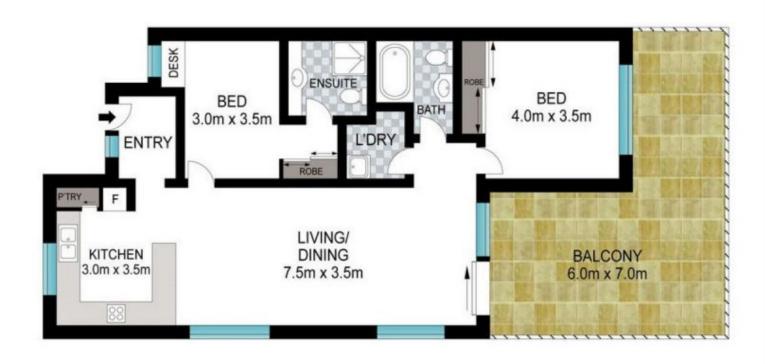

## 6/14 Dudley Street, Annerley

Positioned in a highly sought-after location only a short walk to everything. With an automatic single lock-up garage, you walk along the timber walkway to your private entry, with the unit positioned in the North East corner of the complex. This immaculately presented and well-appointed unit boasts two generous bedrooms with built-in robes, Master with Ensuite, large open plan tiled and air-conditioned living area opening onto your own private, oversized, undercover outdoor entertaining area and a well-appointed kitchen with ample bench and cupboard space.

Property Features:

? Air-Conditioning ...

Price: LEASED

View: https://remaxexperience.com.au/7798109

**Leasing Team** M 0435 718 695

RE/MAX Experience

INT: 82 m² EXT: 28 m²

6/14 Dudley Street, Annerley