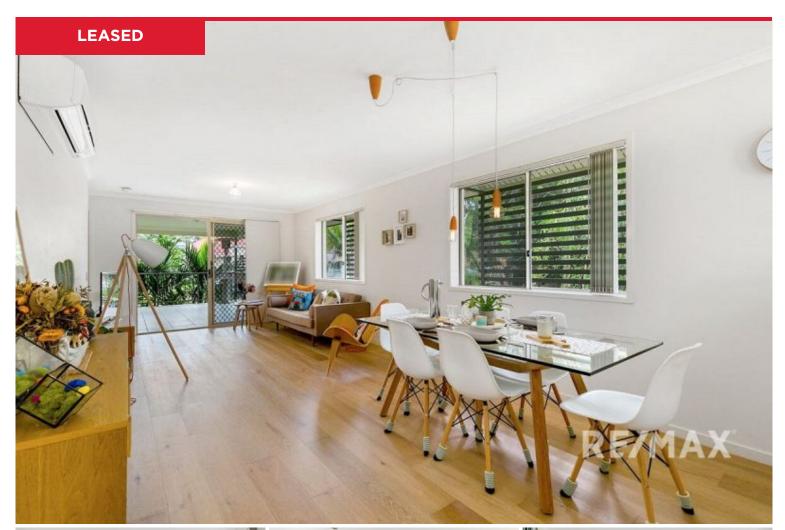

## 6/14 Dudley Street, Annerley

Positioned in a highly sought-after location only a short walk to everything. With an automatic single lock-up garage, you walk along the timber walkway to your private entry, with the unit positioned in the North East corner of the complex. This immaculately presented and well-appointed unit boasts two generous bedrooms with built-in robes, Master with Ensuite, large open plan tiled and air-conditioned living area opening onto your own private, oversized, undercover outdoor entertaining area and a well-appointed kitchen with ample bench and cupboard space.