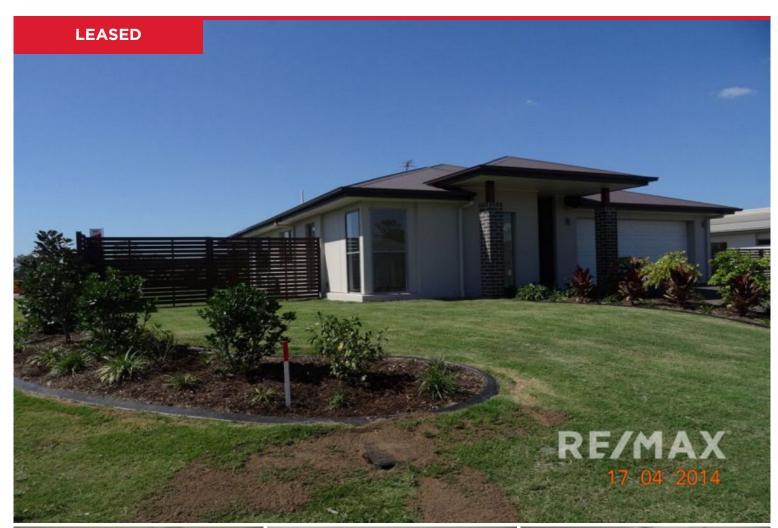

## 148 O'Doherty Circuit, Nudgee

This beautifully presented home offers separate formal lounge, large air conditioned family/dining area and beautifully appointed kitchen. The master bedroom has ensuite and air conditioning. Large covered alfresco area and double garage.

Surrounded by parkland and walkways and close to Australian Catholic University. Very handy to the airport and Gateway Motorway.

PLEASE SELECT THE BOOK INSPECTION BUTTON OR CONTACT THE AGENT TO REGISTER OR ARRANGE AN INSPECTION OF THE PROPERTY, PLEASE NOTE THAT ONCE REGISTERED YOU WILL BE KEPT INFORMED OF VIEWING DETAILS.