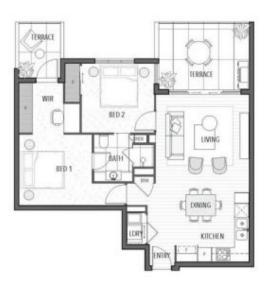

**Price:** \$600,000

View: https://remaxexperience.com.au/7826568

**David Cotterill** M 0433 230 680

RE/MAX Experience

LEVEL 3-8 KEY LEGEND (NOT TO SCALE)

AREA SCHEDULE

INTERNAL AREA - 69m²
EXTERNAL AREA - 17m²
TOTAL AREA - 86m²

APARTMENT TYPE B1, LEVEL THREE - EIGHT, 21-25 CARL STREET, WOOLLONGABBA

The part of the pa