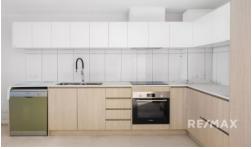

- ? LESS THAN 3KM TO THE CBD
- ? City views on the north side from level 4
- ? Sleek modern design offered in a light colour scheme
- ? Spacious entertaining balconies
- ? Stylish modern kitchen and oversized bedrooms
- ? Air-conditioned and ceiling fans throughout
- ? Top of the range appliances...