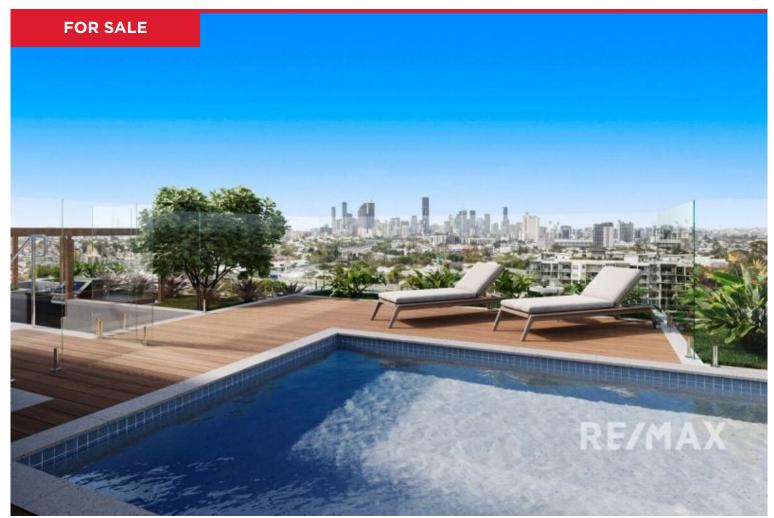

## 707/21-25 Carl Street, Woolloongabba

The Carl Residences exclusive one and two-bedroom apartments offer the most accessible lifestyle in Brisbane. On your doorstep are local amenities, cafes, restaurants, shopping centres and easy access to the Princess Alexandra and Mater Hospital precinct.

- ? LESS THAN 3KM TO THE CBD
- ? City views on the north side from level 4
- ? Sleek modern design offered in a light colour scheme
- ? Spacious entertaining balconies
- ? Stylish modern kitchen and oversized bedrooms
- ? Air-conditioned and ceiling fans throughout
- ? Top of the range appliances...