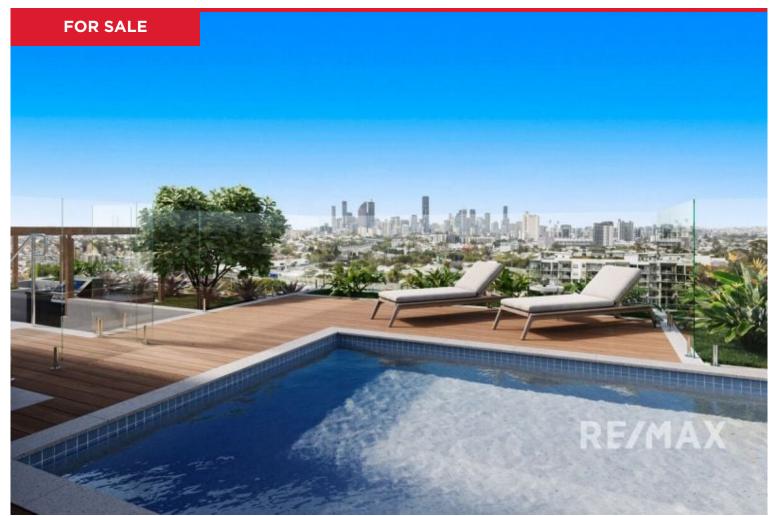

## 707/21-25 Carl Street, Woolloongabba

The Carl Residences exclusive one and two-bedroom apartments offer the most accessible lifestyle in Brisbane. On your doorstep are local amenities, cafes, restaurants, shopping centres and easy access to the Princess Alexandra and Mater Hospital precinct.

- ? LESS THAN 3KM TO THE CBD
- ? City views on the north side from level 4
- ? Sleek modern design offered in a light colour scheme
- ? Spacious entertaining balconies
- ? Stylish modern kitchen and oversized bedrooms
- ? Air-conditioned and ceiling fans throughout
- ? Top of the range appliances...