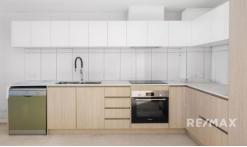

- ? LESS THAN 3KM TO THE CBD
- ? City views on the north side from level 4
- ? Sleek modern design offered in a light colour scheme
- ? Spacious entertaining balconies
- ? Stylish modern kitchen and oversized bedrooms
- ? Air-conditioned and ceiling fans throughout
- ? Top of the range appliances...