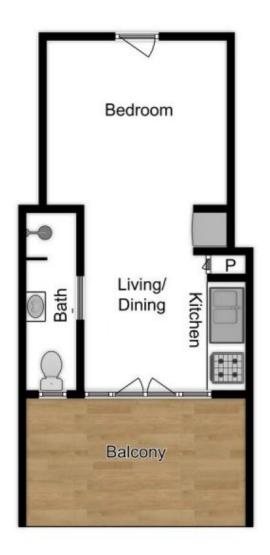

## 5/183 Moray Street, New Farm

Nestled in the prestigious Moray Street, this refurbished studio apartment is perfect for anyone craving a hassle-free lifestyle. Ideally positioned, Moray Street offers an effortless 12-minute commute to the CBD and has a wide array of fantastic amenities at your doorstep.

If location & privacy is paramount than this is the place to call home!

Inside, you are met with an open plan air-conditioned kitchen/Living area that branches off to the private balcony. There is an abundance of cupboards and bench space available, ideal for anyone that loves a lot of space when they cook and entertain.

## 5/183 Moray Street, New Farm

Whilst every attempt has been made to ensure the accuracy of the floor plan contained here, measurements of doors, windows, rooms and any other items are approximate and no responsibility is taken for any error, omission, or mis-statement. This plan is for illustrative purposes only and should be used as such by any prospective purchaser. The services, systems and appliances shown have not been tested and no guarantee as to their operability or efficiency can be given Floor plan created by FostFocus.com.au