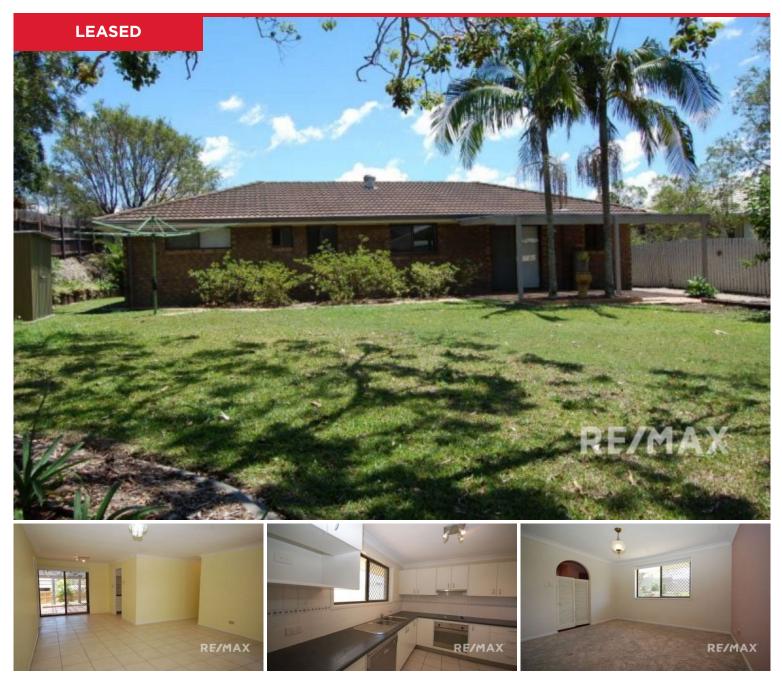

## 15 Wyncroft Street, Holland Park West

Located in the highly sought-after suburb of Holland Park, this sprawling brick home is perfect for families that require spacious living and convenience. Ideally positioned, Wyncroft Street is a 5-minute drive to Cavendish Road State High & Primary School and has easy access to the CBD. Carindale Westfield & Mt Gravatt plaza are also within a 10-minute drive from Wyncroft street.

Expanding over a 684m2 block, this home caters for all different types of living arrangements as the floor plan presents spacious living areas and is wheelchair friendly. Inside, you are met with an open plan living and dining area. Adjacent to the living area is the kitchen that boasts an abundance of storage space. Security and privacy are a key feature upheld throughout this property as all doors and windows are fitted with security screens. A...