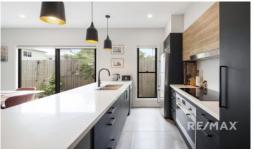

Featuring modern appliances, plenty of stone, matte black tapware, feature doors, ILVE appliances and plenty of light and space, you will enjoy all that this property has to offer. Its functional design provides a seamless flow from the garage and front door through a corridor and into a large living/kitchen/dining area. With a sliding door at the rear that flows out to a covered rear and secluded patio.