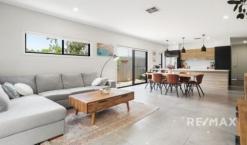

Featuring modern appliances, plenty of stone, matte black tapware, feature doors, ILVE appliances and plenty of light and space, you will enjoy all that this property has to offer. Its functional design provides a seamless flow from the garage and front door through a corridor and into a large living/kitchen/dining area. With a sliding door at the rear that flows out to a covered rear and secluded patio.