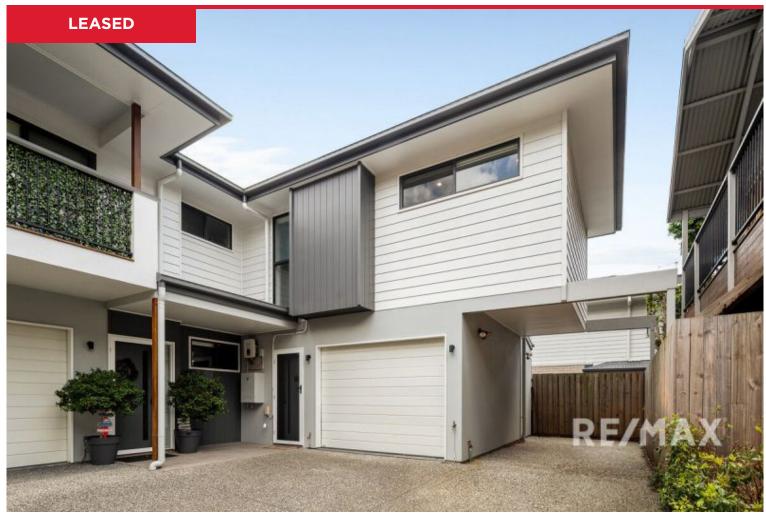

## 18a Joffre Street, Coorparoo

Privacy. Luxury. Serenity. Welcome home to 18a Joffre Street, Coorparoo. This immaculate, architecturally designed townhome was constructed in late 2017. From the moment you walk through the door you realise that you are walking into something beautiful and quite unique.

Featuring modern appliances, plenty of stone, matte black tapware, feature doors, ILVE appliances and plenty of light and space, you will enjoy all that this property has to offer. Its functional design provides a seamless flow from the garage and front door through a corridor and into a large living/kitchen/dining area. With a sliding door at the rear that flows out to a covered rear and secluded patio.