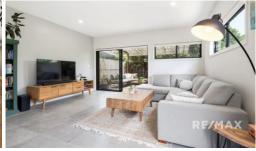

Featuring modern appliances, plenty of stone, matte black tapware, feature doors, ILVE appliances and plenty of light and space, you will enjoy all that this property has to offer. Its functional design provides a seamless flow from the garage and front door through a corridor and into a large living/kitchen/dining area. With a sliding door at the rear that flows out to a covered rear and secluded patio.