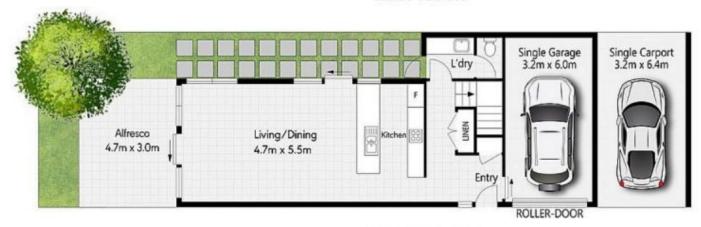

## **GROUND FLOOR**

18A Joffre Street COORPAROO

**■3** | € 2 | 金 1 | 6 155m²

All dimensions are approximate: they are subject to errors and inaccuracies and no liability will be accepted. Plans are shown for marketing purposes only.