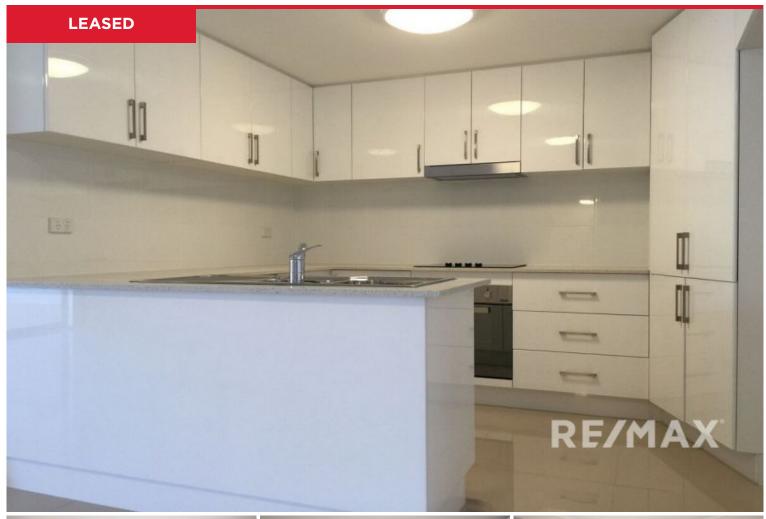

## 8/29-31 Selborne Street, Mount Gravatt East

Enter inside the bright, airy lounge and dining area featuring tiled floors, air-conditioning, and large sliding glass doors. The open plan kitchen connects effortlessly with this inviting living space and reveals sleek white cabinetry and stainless steel appliances. Unwind while enjoying outdoor living and entertaining on the spacious balcony with expansive area views, you will love hosting dinners and drinks here with family and friends.