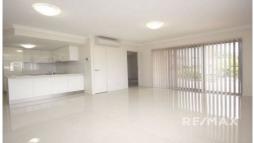

## 8/29-31 Selborne Street, Mount Gravatt East

Enter inside the bright, airy lounge and dining area featuring tiled floors, air-conditioning, and large sliding glass doors. The open plan kitchen connects effortlessly with this inviting living space and reveals sleek white cabinetry and stainless steel appliances. Unwind while enjoying outdoor living and entertaining on the spacious balcony with expansive area views, you will love hosting dinners and drinks here with family and friends.