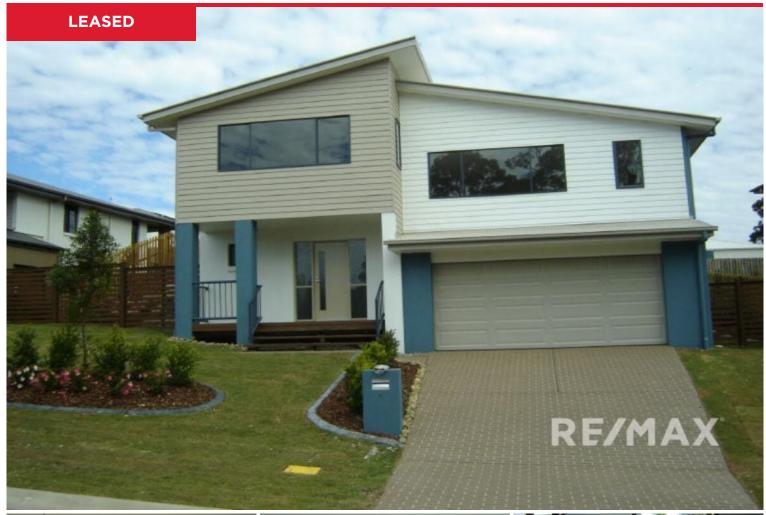

## 9 Silver Dawn Crescent, Oxenford

This spacious home is beautifully situated overlooking bush reserve. Comprising of 4 large bedrooms, main with air conditioning and ensuite and built ins to the others. Huge air conditioned, tiled family and dining areas. The kitchen has quality stainless appliances and features an island bench, dishwasher, and ample storage. Relax on the private deck or go for a stroll in the reserve. There is a remote controlled double lock up garage and the garden is fully fenced. Situated in quality estate handy to primary schools and the M1 motorway midway between the Gold Coast and Brisbane. PLEASE SELECT THE BOOK INSPECTION BUTTON OR CONTACT THE AGENT TO REGISTER OR ARRANGE AN INSPECTION OF THE PROPERTY, PLEASE NOTE THAT ONCE REGISTERED YOU WILL BE KEPT INFORMED OF VI...