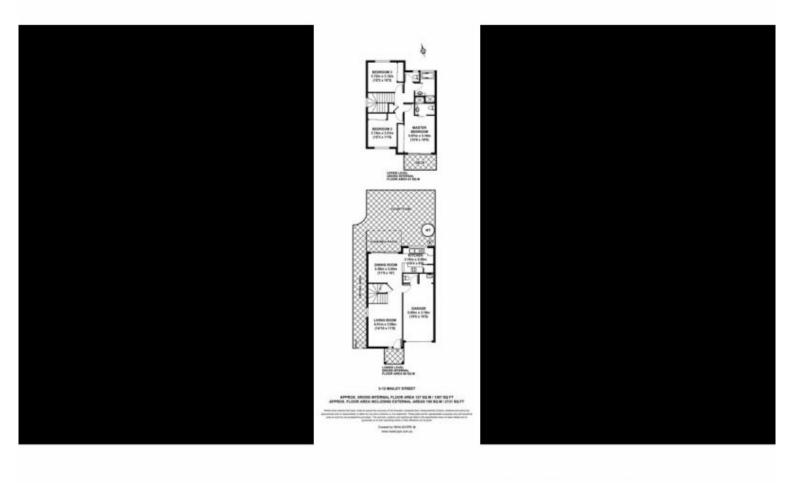

## 3/12 Mailey Street, Mansfield

Perched in one of the most elevated sections of "Broadwater Landing" this dual level townhouse captures nice local views and cooling breezes. The nicely maintained complex is filled with flowering gardens beds and offers the convenience of being just a few steps to express city bus stops and moments to schools and parks.

## FEATURES INCLUDE:

- \* Open plan living and dining areas which flow to outdoor courtyard
- \* Spotless kitchen which offers great space and privacy
- \* Three LARGE upper level bedrooms, all include built-in robes
- \* Well-presented master bathroom, private balcony with views...