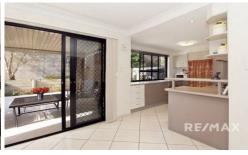

## FEATURES INCLUDE:

- \* Open plan living and dining areas which flow to outdoor courtyard
- \* Spotless kitchen which offers great space and privacy
- \* Three LARGE upper level bedrooms, all include built-in robes
- \* Well-presented master bathroom, private balcony with views...