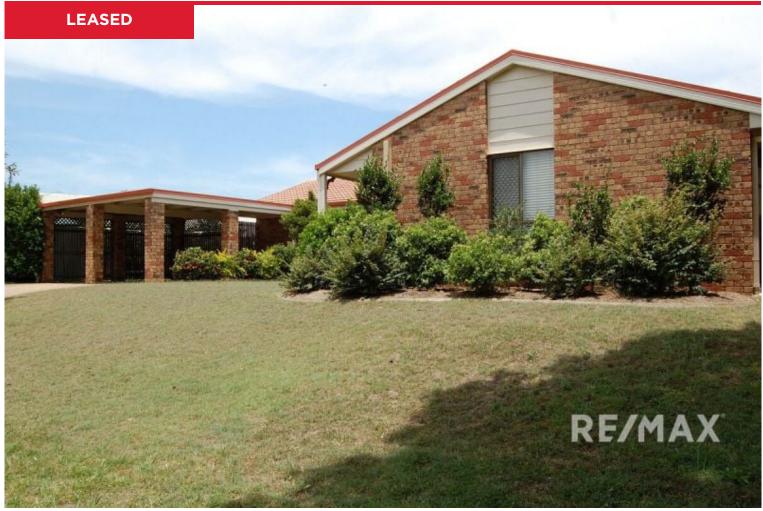

## **5 Stoddart Court, Carindale**

Discover the charm of this expansive family home, offering ample room for living and entertaining. This lowset brick and tile residence features three large living areas, a well-appointed kitchen, and a vast undercovered rear patio, perfect for alfresco dining and relaxation. The bedrooms are generously sized, with built-in wardrobes and ceiling fans, while the master enjoys air conditioning and an ensuite. The property's landscaping and fully fenced backyard provide a secure and picturesque environment for family life. Features:

- Three expansive living areas for versatile family living
- Open kitchen with adjacent casual dining/breakfast area...

...

Price: LEASED

View: https://remaxexperience.com.au/7881107

Leasing Team M 0435 718 695