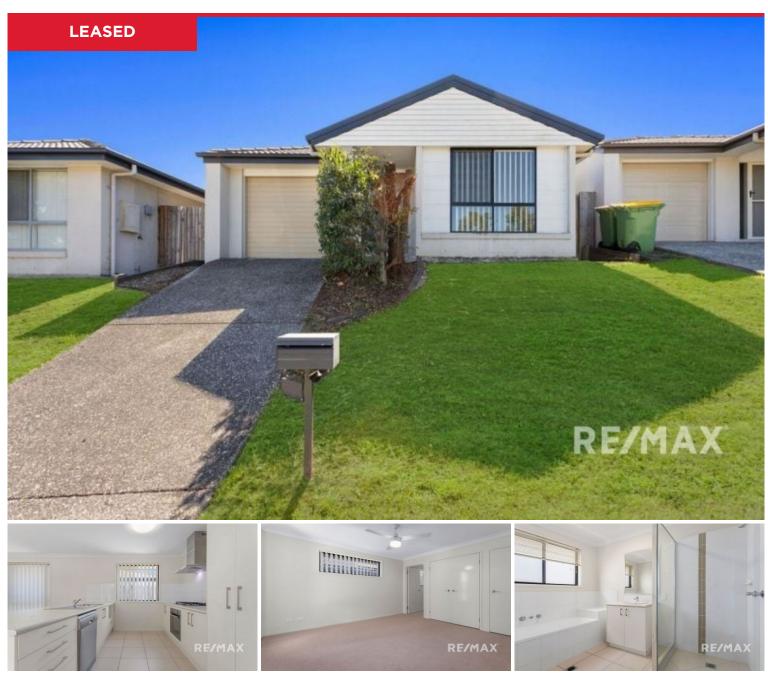

## **19 Hallvard Crescent, Augustine Heights**

A large open plan living area creates a feeling of warmth and spaciousness within the home and offer opportunities to relax and recharge either in solitude or with the whole family. The accommodation is spacious, useable, and cleverly designed with 4 bedrooms including a main bedroom with ensuite and walk-in robe. Entertain friends and family with flair in the kitchen which is conveniently located between the dining area and the adjacent covered alfresco area.

Forming the centrepiece of the home, the kitchen, this area will inspire culinary creativity with stainless steel appliances, elegant bench tops, tiled splash backs and ample storage. A North facing alfresco area provides all the ingredients for a fantastic gathering with an outdoor seating area and a family-friendly barbeque area all overlooking the back ya...

Price: LEASED View: https://remaxexperience.com.au/7882571

Leasing Team M 0435 718 695

**RE/MAX** Experience