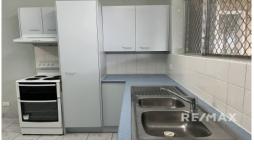

## 2/67 King Street, Annerley

Open plan living area and separate dining, large kitchen with electric cooking and plenty of cupboard space, two good sized bedroom with built-ins, main bathroom with separate toilet.