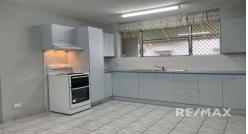

## 2/67 King Street, Annerley

Open plan living area and separate dining, large kitchen with electric cooking and plenty of cupboard space, two good sized bedroom with built-ins, main bathroom with separate toilet.