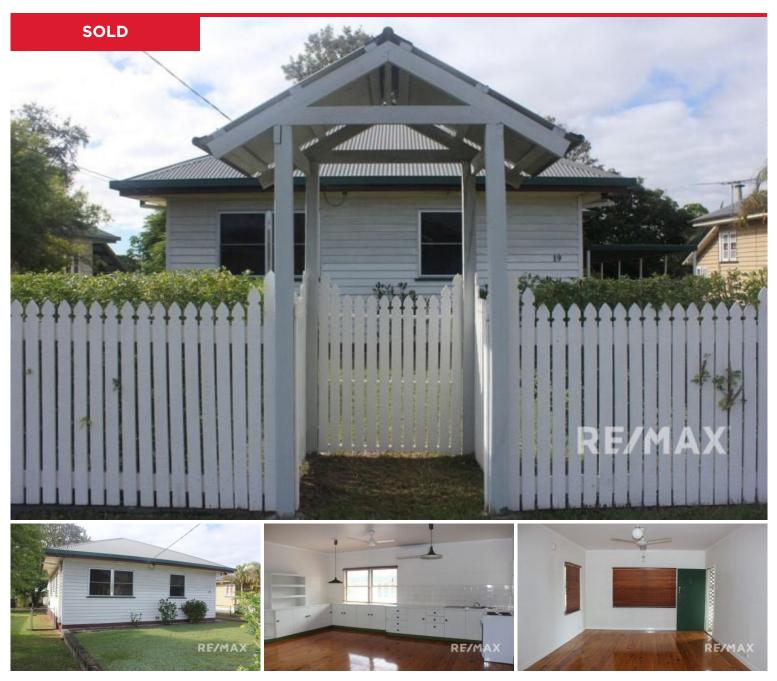

## **19 Malthus Street, Carina**

Presenting a rare opportunity to purchase this quintessential Carina post war home, with multiple opportunities to renovate or develop.

The existing residence is positioned on 627m2 of flat block of land in the heart of Carina and comprises of three generous bedrooms, large original kitchen with dining area a

super-sized separate lounge. Separate laundry, double carport plus large Titan shed ? fully fenced yard plus low-maintenance grounds and gardens.

Perfectly positioned only minutes from express buses to the city or a quick drive to the Gateway Motorway and Brisbane Airport. It is close to Mayfield State School, San Sisto College, and St Martin's. Enjoy Westfield Carindale, The Carina Leagues Club and the Clem Jone...