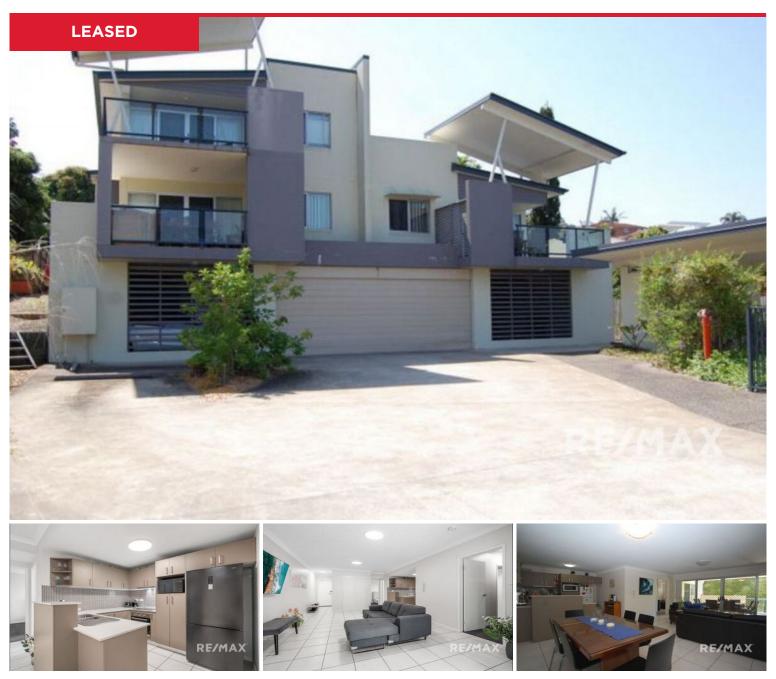

## 6/38 Rise Street, Mount Gravatt East

This two-bedroom unit is situated in a quiet area towards the rear of the complex

Features are:

Well appointed hostess style kitchen with stainless steel quality European appliances and quality bench tops. Open plan living with indoor/outdoor flow to covered balcony.

Split system air conditioning to keep you cool during the oncoming warm summer days and nights.

- \* Two double sized bedrooms
- \* Ensuite in master bedroom

\* Quality carpet flooring and built in wardrobes in both bedrooms...