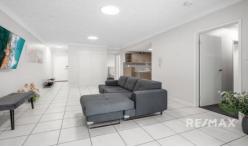

## 6/38 Rise Street, Mount Gravatt East

This two-bedroom unit is situated in a quiet area towards the rear of the complex

Features are:

Well appointed hostess style kitchen with stainless steel quality European appliances and quality bench tops. Open plan living with indoor/outdoor flow to covered balcony.

Split system air conditioning to keep you cool during the oncoming warm summer days and nights.

- \* Two double sized bedrooms
- \* Ensuite in master bedroom
- $^{\ast}\,$  Quality carpet flooring and built in wardrobes in both bedrooms...