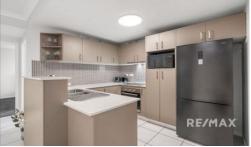

## 6/38 Rise Street, Mount Gravatt East

This two-bedroom unit is situated in a quiet area towards the rear of the complex

Features are:

Well appointed hostess style kitchen with stainless steel quality European appliances and quality bench tops. Open plan living with indoor/outdoor flow to covered balcony.