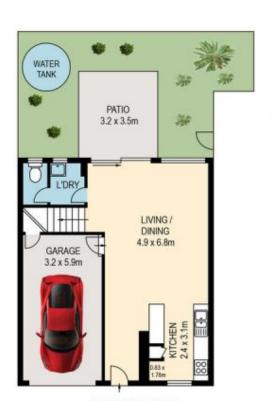

## LOWER LEVEL

PLANS SHOWN ONLY INDICATIVE OF LAYOUT. DIMENSIONS ARE APPROXIMATE.
All information contained herein is gathered from sources we believe to be reliable.

internal 121sqm external 16sqm total 137sqm

## 7-50 FERNDALE STREET

Created by RealScope® www.realscope.com.au