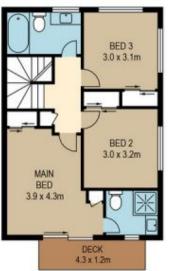

**Price:** \$840,000

View: https://remaxexperience.com.au/7922923

**David Cotterill** M 0433 230 680

**Daniel Scanlan** 0409 268 874

RE/MAX Experience

**UPPER LEVEL** 

## LOWER LEVEL

PLANS SHOWN ONLY INDICATIVE OF LAYOUT. DIMENSIONS ARE APPROXIMATE.
All information contained herein is gathered from sources we believe to be reliable.

internal 121sqm external 16sqm total 137sqm

## 7-50 FERNDALE STREET

Created by RealScope® www.realscope.com.au