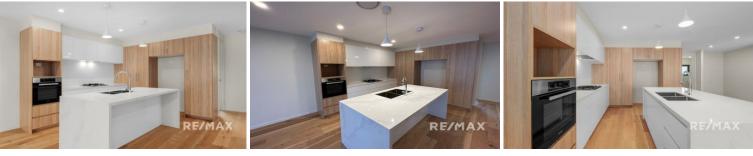

The heart of the home is where you'll find the action! With European Oak Engineering Timber Floor from builder's range as your grounding, the open plan kitchen, lounge, and dining areas all join seamlessly and lead out towards the private, fully covered courtyard. The kitchen is well-equipped with top of the range Miele waist height oven, Miele gas cooktop and rangehood. The Waterfall stone benchtops accent luxuriousness of the space which also boasts ample cupboard/draw space and room for a large fridge. On the middle level you'll al...