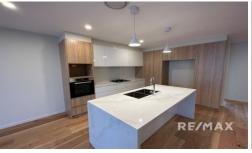

The heart of the home is where you'll find the action! With European Oak Engineering Timber Floor from builder's range as your grounding, the open plan kitchen, lounge, and dining areas all join seamlessly and lead out towards the private, fully covered courtyard. The kitchen is well-equipped with top of the range Miele waist height oven, Miele gas cooktop and rangehood. The Waterfall stone benchtops accent luxuriousness of the space which also boasts ample cupboard/draw space and room for a large fridge. On the middle level you'll al...