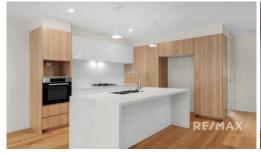

The heart of the home is where you'll find the action! With European Oak Engineering Timber Floor from builder's range as your grounding, the open plan kitchen, lounge, and dining areas all join seamlessly and lead out towards the private, fully covered courtyard. The kitchen is well-equipped with top of the range Miele waist height oven, Miele gas cooktop and rangehood. The Waterfall stone benchtops accent luxuriousness of the space which also boasts ample cupboard/draw space and room for a large fridge. On the middle level you'll al...