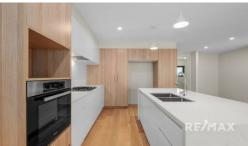

The heart of the home is where you'll find the action! With European Oak Engineering Timber Floor from builder's range as your grounding, the open plan kitchen, lounge, and dining areas all join seamlessly and lead out towards the private, fully covered courtyard. The kitchen is well-equipped with top of the range Miele waist height oven, Miele gas cooktop and rangehood. The Waterfall stone benchtops accent luxuriousness of the space which also boasts ample cupboard/draw space and room for a large fridge. On the middle level you'll al...