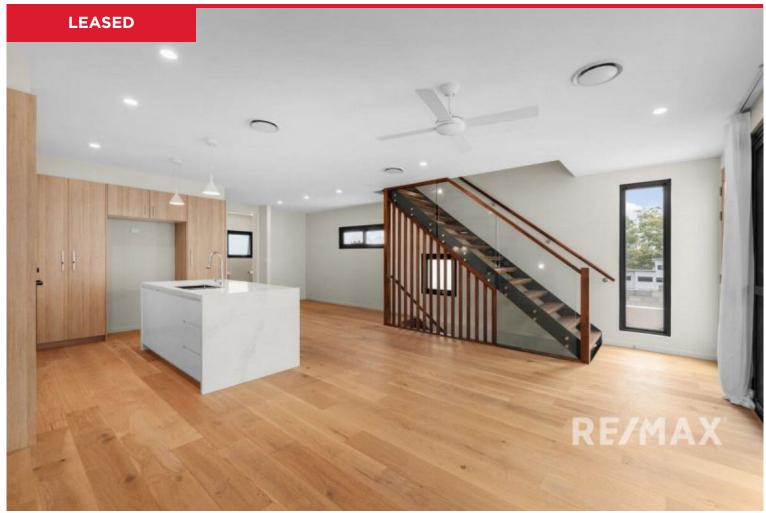

The heart of the home is where you'll find the action! With European Oak Engineering Timber Floor from builder's range as your grounding, the open plan kitchen, lounge, and dining areas all join seamlessly and lead out towards the private, fully covered courtyard. The kitchen is well-equipped with top of the range Miele waist height oven, Miele gas cooktop and rangehood. The Waterfall stone benchtops accent luxuriousness of the space which also boasts ample cupboard/draw space and room for a large fridge. On the middle level you'll al...