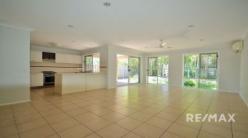

Walking through the home a large air conditioned living area sits adjacent to a full-sized kitchen with stone bench tops, a full suite of modern appliances with loads of storage and natural light. ...

Exit the living area through large glass sliding doors and you'll arrive at the spaci...

Price: LEASED

View: https://remaxexperience.com.au/7936194

**Leasing Team** M 0435 718 695

**RE/MAX** Experience