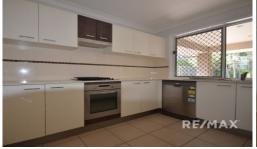

Walking through the home a large air conditioned living area sits adjacent to a full-sized kitchen with stone bench tops, a full suite of modern appliances with loads of storage and natural light. ...