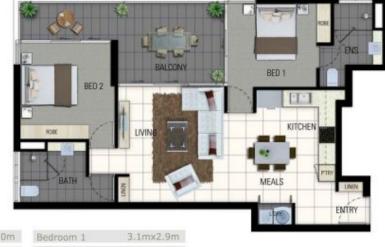

## Room Dimensions

| Living         | 3.7mx4.0m |
|----------------|-----------|
| Kitchen/Dining | 3.8mx3.9m |
| Balcony        | 7.0mx2.8m |

| Bedroom 1 | 3.1mx2.9m |
|-----------|-----------|
| Ensuite   | 2.3mx2.9m |
| Bedroom 2 | 3.3mx3.3m |
| Bathroom  | 2.3mx2.1m |