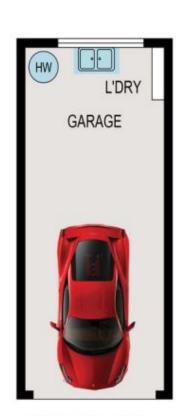

ent offers one savvy buyer a fantastic opportunity to purchase a solid unit in one of Brisbane's best suburbs.

This lovely apartment makes the most of its northerly aspect, capturing loads of natural light and cooling summer breezes. Entering the first-floor apartment, you are welcomed by a central living and dining area that flows to the covered balcony. A renovated kitchen with breakfast bar overlooks this area and offers a great connection between the two spaces. The kitchen also features an external window over the sink with views of the tree lined property.

Additionally, there are two bedrooms which are separated by an updated bathroom. The Maste...







**Price:** \$490,000

View: https://remaxexperience.com.au/7939718

**Daniel Scanlan** M 0409 268 874



**RE/MAX** Experience





**GARAGE LEVEL** 

**APARTMENT LEVEL** 





## 3-51 GUSTAVSON STREET

Created by RealScope® www.realscope.com.au