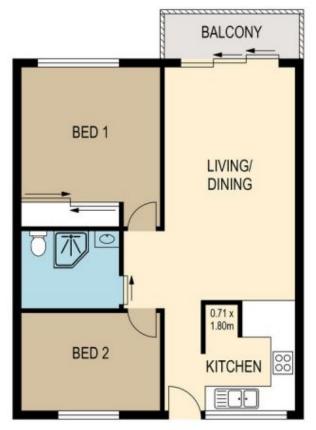

## 3/51 Gustavson Street, Annerley

This centrally located Annerley apartment offers one savvy buyer a fantastic opportunity to purchase a solid unit in one of Brisbane's best suburbs.

This lovely apartment makes the most of its northerly aspect, capturing loads of natural light and cooling summer breezes. Entering the first-floor apartment, you are welcomed by a central living and dining area that flows to the covered balcony. A renovated kitchen with breakfast bar overlooks this area and offers a great connection between the two spaces. The kitchen also features an external window over the sink with views of the tree lined property.

Additionally, there are two bedrooms which are separated by an updated bathroom. The Maste...

**Price:** \$490,000

View: https://remaxexperience.com.au/7939718

**Daniel Scanlan** M 0409 268 874

**RE/MAX** Experience

**GARAGE LEVEL** 

**APARTMENT LEVEL** 