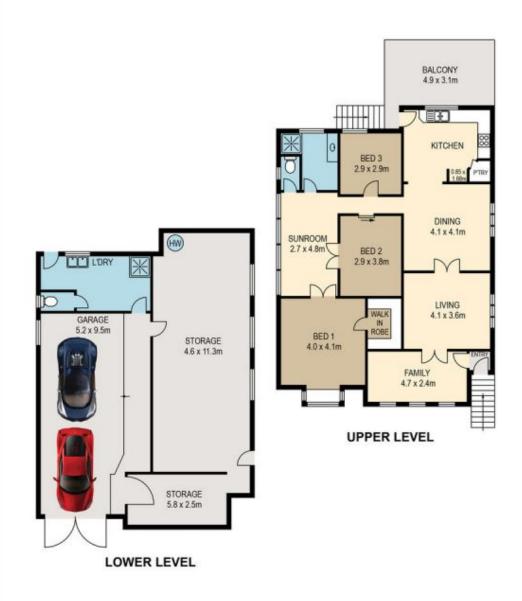

## 348 Annerley Road, Annerley

Positioned in the heart of Annerley, this immaculately presented family home is making its first appearance on the market in 45 years, offering a rare opportunity for discerning buyers.

Boasting three generously sized bedrooms with a well-appointed main bathroom and additional bathroom amenity positioned on the ground level, adjacent to the large laundry.

This residence is a testament to loving upkeep and thoughtful design.

The exterior impresses with tidy, landscaped gardens that set a serene backdrop, while an entertainer's deck promises endless enjoyment with family and friends. Inside, the home un...

**Price:** \$1,115,000