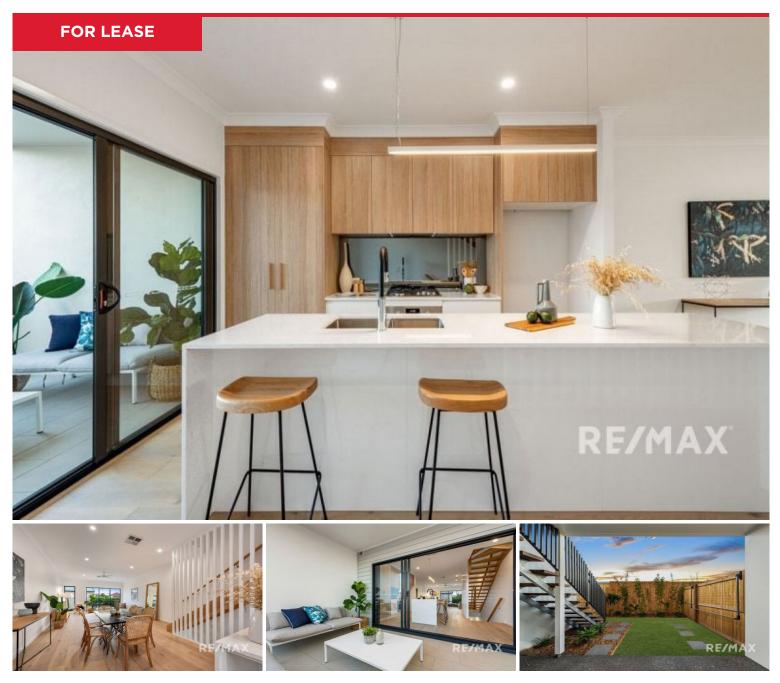

The second level boasts a stunning kitchen with ample bench and storage space and open-plan living and dining areas all of which are adequately cooled with ducted air-conditioning. This level also presents a covered patio that connects down to your private courtyard to create a connected indoor/outdoor area.