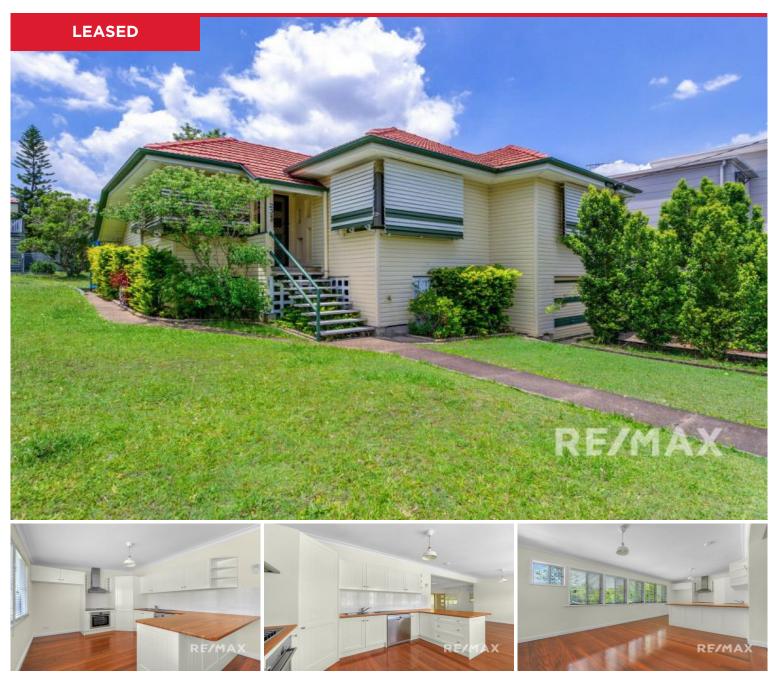

## 23 Clausen Street, Mount Gravatt East

As you walk in you are immediately wowed by the gorgeous polished, timber floorboards that flow effortlessly throughout the entire property.

Heading into the free-flowing open plan lounge and dining areas you will notice that they both have ceiling fans and an air conditioner to keep you cool in those warmer months to come. Into the kitchen you will find all the storage space you could wish for and plenty of bench space to create all the culinary delights your heart desires.

The three well sized bedrooms all have ceiling fans, and the two larger rooms have large built-in wardrobes with plenty of space. Out through the laundry to the back patio and backyard, you will find plenty of space for the kids to play while you and the family enjoy a ...