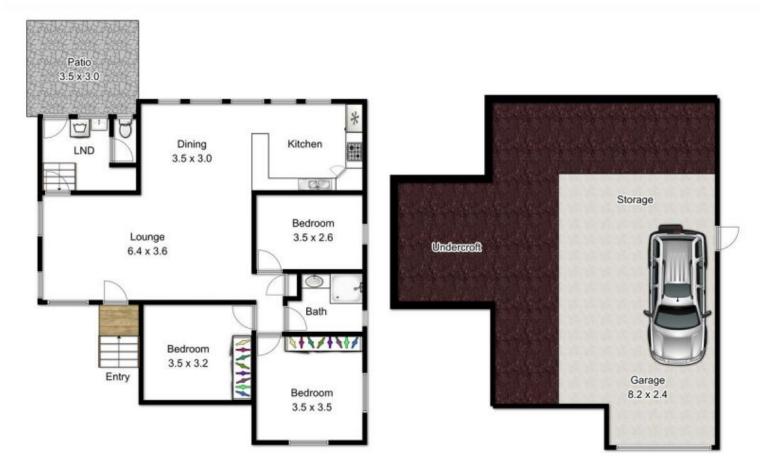

## 23 Clausen Street, Mount Gravatt East

Internal Area : 90 sqm External Area : 12 sqm Garage Area : 41 sqm Total Area : 143 sqm

White every steep that here made to remain the assurance of the fore state centered into it manufactured of book, including the state of the state and spacement and the state centered by a state of the system, encourse, or manufactured. This gate is the state target payments and the state is the state is and it is on the proceeding payment. The second systems and applicable payments show the state is and an and the an is their speciality or efficiency can be given. These plane created by gB FourtPoolst, payments