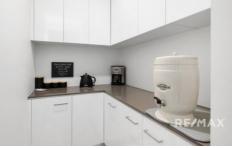

The expansive entertainer's kitchen is the central hub of the home and comes fully equipped with stone benchtops, butler's pantry, huge breakfast bar ideal for those lazy weekend breakfasts and quality European appliances. The open plan dining and family room flow effortlessly on from the kitchen and are also perfect additions to this well set out family hom...