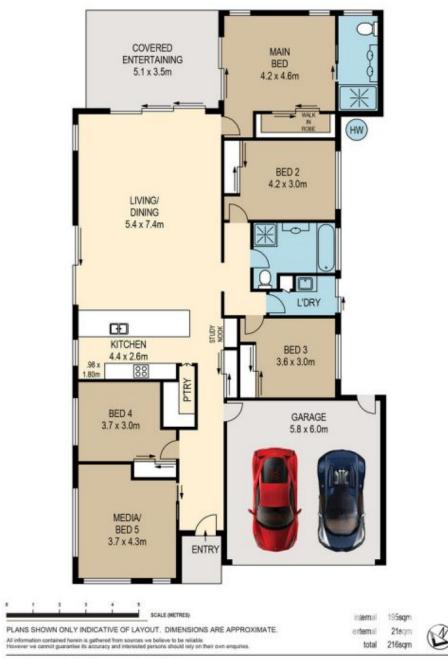

## 32 Brooyar Crescent, Capalaba

Set on a large, prime 506sqm block, this open and airy property boasts one of the best floorplans in the Era Estate. Just 9 years young, there is room for the whole family to enjoy the spacious open plan living area and plenty of natural light throughout the property. Entertain your guests with a fully covered outdoor alfresco entertaining area/patio which overlooks your low maintenance back yard. A great place to sit back, relax and watch the kids play!

The expansive entertainer's kitchen is the central hub of the home and comes fully equipped with stone benchtops, butler's pantry, huge breakfast bar ideal for those lazy weekend breakfasts and quality European appliances. The open plan dining and family room flow effortlessly on from the kitchen and are also perfect additions to this well set out family hom...