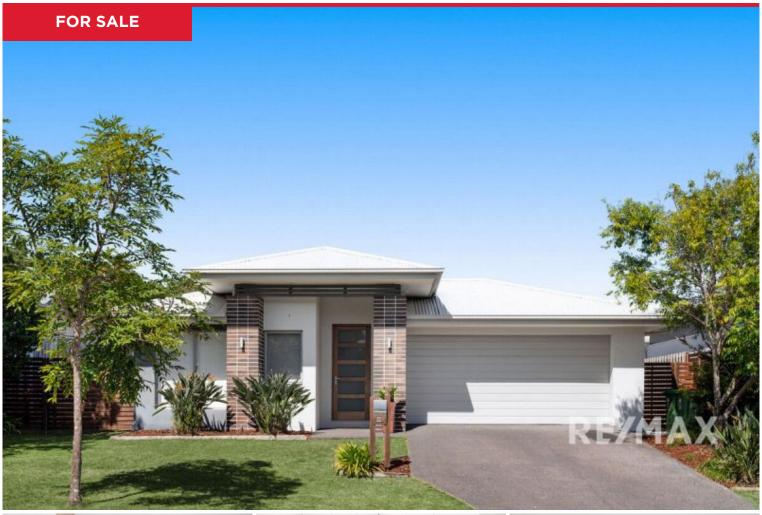

## 32 Brooyar Crescent, Capalaba

Set on a large, prime 506sqm block, this open and airy property boasts one of the best floorplans in the Era Estate. Just 9 years young, there is room for the whole family to enjoy the spacious open plan living area and plenty of natural light throughout the property. Entertain your guests with a fully covered outdoor alfresco entertaining area/patio which overlooks your low maintenance back yard. A great place to sit back, relax and watch the kids play!