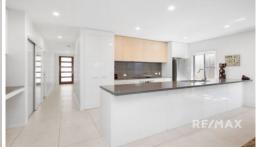

The expansive entertainer's kitchen is the central hub of the home and comes fully equipped with stone benchtops, butler's pantry, huge breakfast bar ideal for those lazy weekend breakfasts and quality European appliances. The open plan dining and family room flow effortlessly on from the kitchen and are also perfect additions to this well set out family hom...