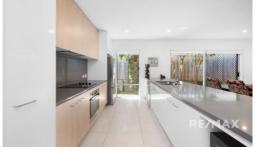

The expansive entertainer's kitchen is the central hub of the home and comes fully equipped with stone benchtops, butler's pantry, huge breakfast bar ideal for those lazy weekend breakfasts and quality European appliances. The open plan dining and family room flow effortlessly on from the kitchen and are also perfect additions to this well set out family hom...